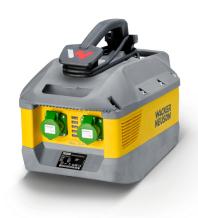

## **Portable frequency converters**

Reliable performance with light weight

The FUH series offers compact, lightweight frequency converters for concrete processing with extremely reliable and stable performance, even in continuous operation. Thanks to the use of high-frequency technology, they are significantly lighter than electronic converters and therefore particularly convenient to transport. They are completely maintenance-free and are suitable for the operation of internal and external vibrators.

## Highlights

■ Compact dimensions, low weight